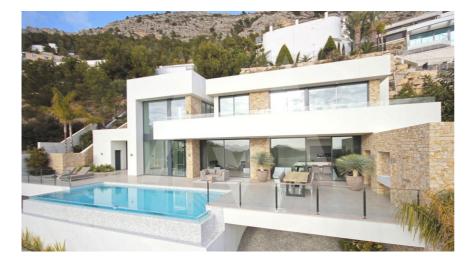

# RV2206ALT01 Amazing New Villa Altea Hills

## **Property details**

**Bathrooms** 

Built size 560 m2 1160 m2 Plot size **Bedrooms** 

City Altea Hills Build 2016 Orientation S-E

View Sea, Mountain, **Panoramic** 

3

Distance Airport

Distance Sea Distance Shops Dist. City Centre 50 km 1500 m 1 km