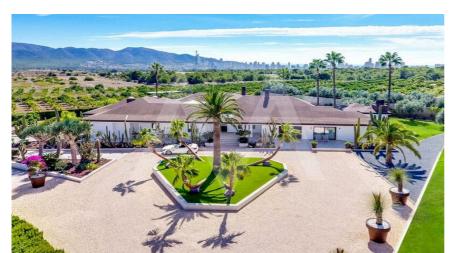

## RV2204ALF01 Bodega Mendoza Mansion

# Alfaz del Pi UNDER OFFER

### **Property details**

Built size 520 m2
Plot size 12000 m2
Bedrooms 6
Bathrooms 5

City Alfaz del Pi
Build 2018
Orientation South
View Mountain,
Panoramic

Distance Airport Distance Sea Distance Shops Dist. City Centre