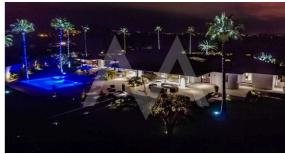

## **Property features**

Alarm Armored Door Barbecue **Built-in Wardrobes** Carport **Centralised Security** Disabled Access **Double Glass Windows Dressing Room Employees Room** Fireplace Furnished Garage Home-cinema Internet Connection Jacuzzi Laundry Room Outside Kitchen **Outside Shower** Private Parking Reformed