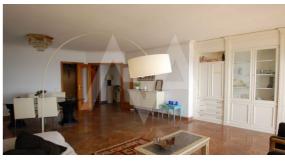

## **Property features**

Built-in Wardrobes Frontline Beach Garage Laundry Room Wifi

## **Community features**

Direct Beach Access Elevator Frontline Beach Game Area Gardens Golf Court Gym Hotel Paddle Court Parking Public Transport Swimming Pool Tennis Court **Property details** 

| Built size        | 140 m2         |
|-------------------|----------------|
| Plot size         | 0 m2           |
| Bedrooms          | 4              |
| Bathrooms         | 3              |
| City              | Altea          |
| Build             | -              |
| Orientation       | East           |
| View              | Sea, Panoramic |
| Distance Airport  | 30 km          |
| Distance Sea      | -              |
| Distance Shops    | 0,1 km         |
| Dist. City Centre | 0,1 km         |