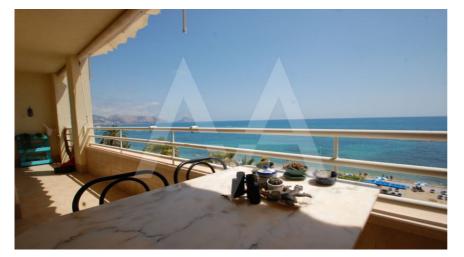

## RA2190ALT02

Big Apartment In Front Of Sea Altea

## **Property features**

Built-in Wardrobes Frontline Beach Garage Laundry Room Wifi

## **Community features**

Direct Beach Access Elevator Frontline Beach Game Area Gardens Golf Court Gym Hotel Paddle Court Parking Public Transport Swimming Pool Tennis Court **Property details** 

| Built size        | 140 m2         |
|-------------------|----------------|
| Plot size         | 0 m2           |
| Bedrooms          | 4              |
| Bathrooms         | 3              |
| City              | Altea          |
| Build             | -              |
| Orientation       | East           |
| View              | Sea, Panoramic |
| Distance Airport  | 30 km          |
| Distance Sea      | -              |
| Distance Shops    | 0,1 km         |
| Dist. City Centre | 0,1 km         |