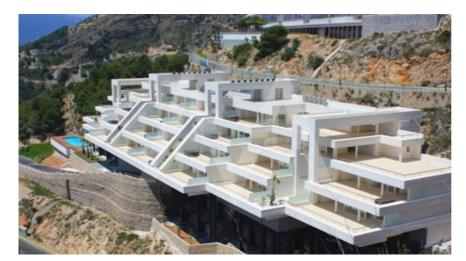

## RA2180ALT02 Direct From Bank!!!apartment Sea Views Altea Hills

## **Property details**

165 m2 Built size 0 m2 Plot size Bedrooms **Bathrooms** 2

City **Altea** Build South Orientation View Sea

Distance Airport 60 km Distance Sea 3000 m Distance Shops 2,5 km Dist. City Centre 2,5 km