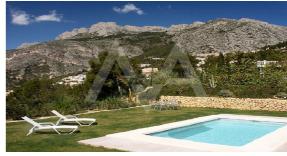

#### **Community features**

24h Security

**Tennis Court** 

Concierge

Controlled Access
Game Area
Gardens
Golf Court
Gym
Hotel
Indoor Swimming Pool
Jacuzzi
Paddle Court
Parking
Social Club
Swimming Pool

### **Property details**

Built size 172 m2
Plot size 1167 m2
Bedrooms 3
Bathrooms 4

City Altea Hills
Build 2005
Orientation View Sea

Distance Airport
Distance Sea
Distance Shops
Dist. City Centre

65 km
3000 m
5 km
5 km