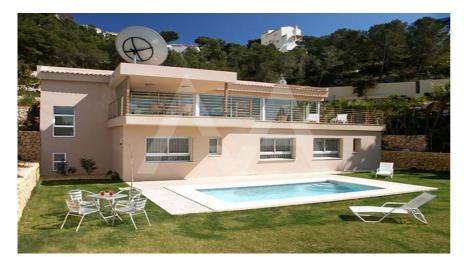

## RV2175ALT01 Villa With Nice Views Altea Hills

### **Property details**

Built size 172 m2
Plot size 1167 m2
Bedrooms 3
Bathrooms 4

City Altea Hills
Build 2005
Orientation View Sea

Distance Airport
Distance Sea
Distance Shops
Dist. City Centre

65 km
3000 m
5 km
5 km