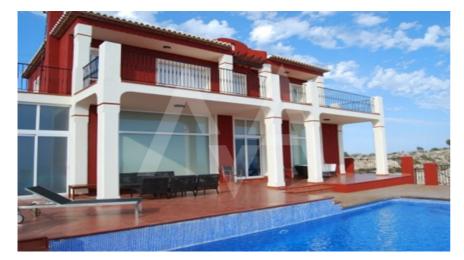

## RV2160ALT01 Fantastic Villa With Panoramic Sea Views In Altea Hills

Altea Hills € 1.250.000

## **Property details**

Built size 350 m2
Plot size 1400 m2
Bedrooms 4
Bathrooms 4

City Altea Hills
Build 2003
Orientation View harbour, s

View harbour, sea, mountain
Distance Airport

Distance Sea
Distance Shops
Dist. City Centre