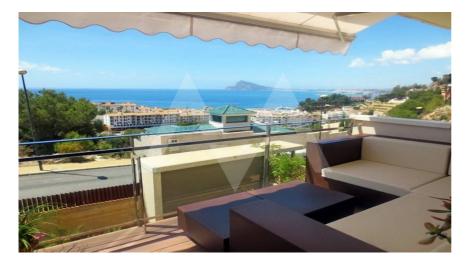

## RA2159ALT02 Nice Apartment With Sea Views In Altea

## **Property details**

Built size 145 m2
Plot size 0 m2
Bedrooms 3
Bathrooms 2

City Altea
Build Orientation South
View Sea

Distance Airport
Distance Sea
Distance Shops
Dist. City Centre

65 km
1500 m
0,7 km
0,7 km