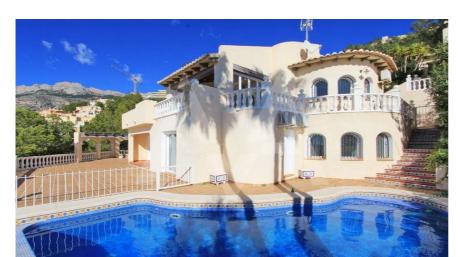

## RV2158ALT02 Nice Villa With Sea Views In Altea Hills

Altea € 495.000

## **Property details**

Built size 280 m2
Plot size 0 m2
Bedrooms 3
Bathrooms 3

City Altea
Build 1998
Orientation South
View Sea

Distance Airport
Distance Sea
Distance Shops
Dist. City Centre

65 km
5500 m
6 km
6 km