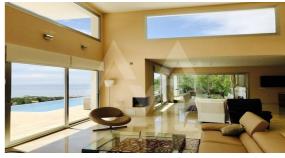

## RV2155ALT01 Nice Villa With Panoramic Sea Views In Sierra De Altea

## **Property details**

Built size 600 m<sup>2</sup> 1550 m2 Plot size Bedrooms **Bathrooms** 4

City Altea Build 2008 Orientation South

View Sea, Panoramic

Distance Airport 65 km Distance Sea 6000 m Distance Shops 6,5 km Dist. City Centre 6,5 km