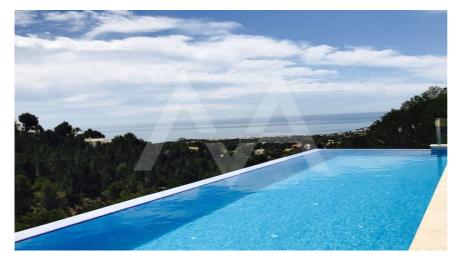

## RV2155ALT01 Nice Villa With Panoramic Sea Views In Sierra De Altea

## **Property details**

Built size 600 m<sup>2</sup> 1550 m2 Plot size Bedrooms **Bathrooms** 4

City Altea Build 2008 Orientation South

View Sea, Panoramic

Distance Airport 65 km Distance Sea 6000 m Distance Shops 6,5 km Dist. City Centre 6,5 km