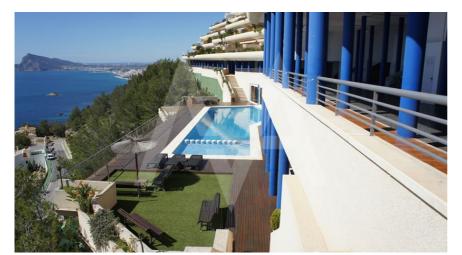

## RA2152ALT02 Nice Apartment With Sea Views In Altea Hills

## **Community features**

24h Security

**Tennis Court** 

Concierge
Controlled Access
Gardens
Golf Court
Gym
Hotel
Indoor Swimming Pool
Jacuzzi
Paddle Court
Parking
Social Club
Swimming Pool

## **Property details**

Built size 160 m2
Plot size 0 m2
Bedrooms 2
Bathrooms 2

City Altea
Build Orientation -

View Sea, Mountain

Distance Airport
Distance Sea
Distance Shops
Dist. City Centre

65 km
5000 m
6 km
6 km