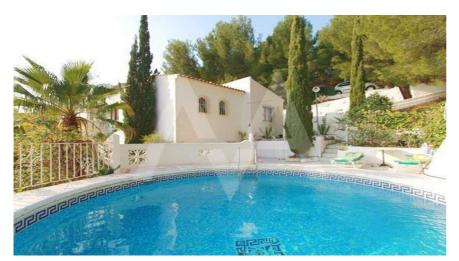

## RV2150ALT02 Nice Villa In Altea Hills

Altea € 299.000 -3% € 290.000

## **Property details**

Built size 138 m2
Plot size 1120 m2
Bedrooms 4
Bathrooms 3

City Altea
Build 1985
Orientation -

View Sea, Mountain

Distance Airport
Distance Sea
Distance Shops
Dist. City Centre

65 km
5000 m
6 km
6 km