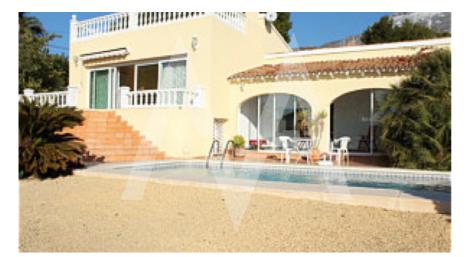

## RV1282ALT Villa With Guest Apartment And Nice Seaviews

## **Property details**

Built size 200 m2
Plot size 1418 m2
Bedrooms 3
Bathrooms 2

City Altea la Vella
Build 1985 /2011
Orientation S-E
View Bay, Mountain

Distance Airport
Distance Sea
Distance Shops
Dist. City Centre