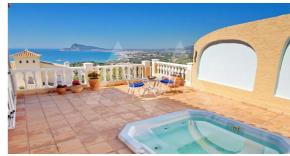

## **Property features**

Alarm
Armored Door
Double Glass Windows
Fireplace
Furnished
Internet Connection
Outside Jacuzzi
Private Parking
Tv Satellite
Wifi

## **Community features**

24h Security

Concierge
Disabled Access
Gardens
Golf Court
Gym
Hotel
Indoor Swimming Pool
Jacuzzi
Paddle Court
Parking
Social Club
Swimming Pool
Tennis Court

## **Property details**

Built size 140 m2
Plot size 0 m2
Bedrooms 4
Bathrooms 3

City Altea
Build Orientation South
View Sea

Distance Airport
Distance Sea
Distance Shops
Dist. City Centre

65 km
5000 m
6 km
6 km