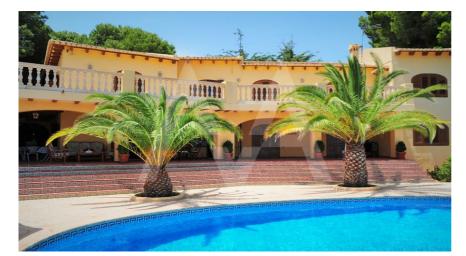

## RV2137CAL02 Nice Villa In Firts Line Of The Beach In Calpe

## **Property details**

453 m2 Built size 1000 m2 Plot size Bedrooms Bathrooms 4 City calpe Build S-E Orientation View Sea Distance Airport 85 km Distance Sea 50 m Distance Shops 3,5 km

Dist. City Centre