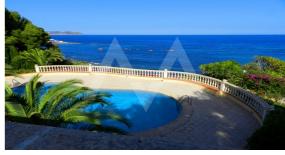

## RV2137CAL02 Nice Villa In Firts Line Of The Beach In Calpe

## **Property details**

453 m2 Built size 1000 m2 Plot size Bedrooms Bathrooms 4 City calpe Build S-E Orientation View Sea Distance Airport 85 km Distance Sea 50 m Distance Shops 3,5 km

Dist. City Centre