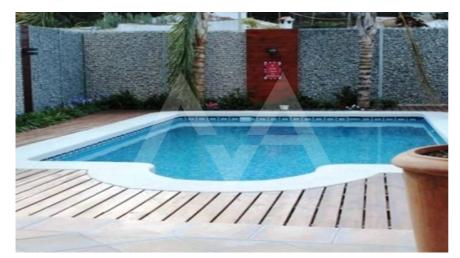

## RV2129ALT02 Nice Villa In Galera Baja

Altea € 310.000

## **Property details**

Built size 150 m2
Plot size 600 m2
Bedrooms 4
Bathrooms 1

City Altea
Build Orientation South
View Others

Distance Airport
Distance Sea
Distance Shops
Dist. City Centre

62 km
500 m
1 km
1 km