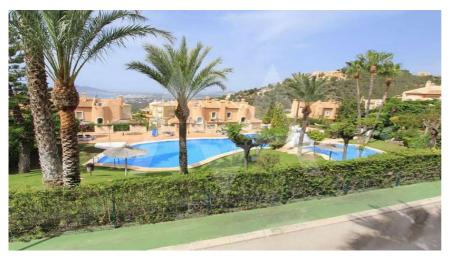

# RB2123ALT02

Nice Bungalow With Sea Views In Altea Hills

## Community features

15 Min Beach 15 Min Market 15 Min Shops 24h Security Barbecue Concierge **Controlled Access Disabled Access** Gardens Golf Court Gym Hotel Indoor Swimming Pool Jacuzzi Paddle Court Parking Social Club Swimming Pool Tennis Court

### **Property details**

| Built size        | 125 m2 |
|-------------------|--------|
| Plot size         | 0 m2   |
| Bedrooms          | 2      |
| Bathrooms         | 2      |
| City              | Altea  |
| Build             | -      |
| Orientation       | South  |
| View              | Sea    |
| Distance Airport  | 64 km  |
| Distance Sea      | 2500 m |
| Distance Shops    | 3 km   |
| Dist. City Centre | 3 km   |