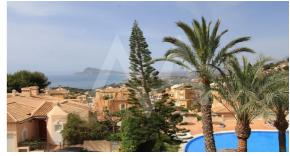

# RB2123ALT02

Nice Bungalow With Sea Views In Altea Hills

### **Property details**

| Built size        | 125 m2 |
|-------------------|--------|
| Plot size         | 0 m2   |
| Bedrooms          | 2      |
| Bathrooms         | 2      |
| City              | Altea  |
| Build             | -      |
| Orientation       | South  |
| View              | Sea    |
| Distance Airport  | 64 km  |
| Distance Sea      | 2500 m |
| Distance Shops    | 3 km   |
| Dist. City Centre | 3 km   |