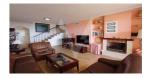

## RA2111ALT02 Nice Apartment In Altea Hills

## **Property features**

Alarm
Armored Door
Built-in Wardrobes
Double Glass Windows
Elevator
Fireplace
Furnished
Laundry Room
Outside Jacuzzi
Tv Satellite
Wifi

## **Property details**

Built size 70 m2
Plot size 0 m2
Bedrooms 2
Bathrooms 2

City Altea Hills
Build Orientation South
View Sea

Distance Airport
Distance Sea
Distance Shops
Dist. City Centre

64 km
3500 m
5 km
5 km