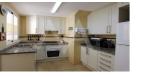

## RA2111ALT02 Nice Apartment In Altea Hills

## **Property features**

Alarm
Armored Door
Built-in Wardrobes
Double Glass Windows
Elevator
Fireplace
Furnished
Laundry Room
Outside Jacuzzi
Tv Satellite
Wifi

## **Property details**

Built size 70 m2
Plot size 0 m2
Bedrooms 2
Bathrooms 2

City Altea Hills
Build Orientation South
View Sea

Distance Airport
Distance Sea
Distance Shops
Dist. City Centre

64 km
3500 m
5 km
5 km