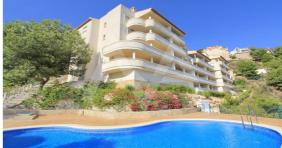

## RA2110ALT02

Nice Apartment With Sea Wiews In Altea Hills

Altea SOLD

## Community features

24h Security Controlled Access Elevator Gardens Golf Court Gym Hotel Indoor Swimming Pool Jacuzzi Paddle Court Parking Social Club Swimming Pool Tennis Court Property details

| Built size        | 84 m2  |
|-------------------|--------|
| Plot size         | 0 m2   |
| Bedrooms          | 2      |
| Bathrooms         | 2      |
| City              | Altea  |
| Build             | -      |
| Orientation       | South  |
| View              | Sea    |
| Distance Airport  | 64 km  |
| Distance Sea      | 3500 m |
| Distance Shops    | 5 km   |
| Dist. City Centre | 5 km   |