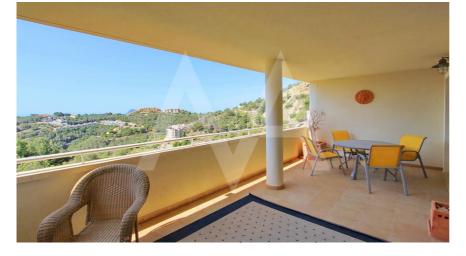

## RA2110ALT02

Nice Apartment With Sea Wiews In Altea Hills

Altea SOLD

## Community features

24h Security Controlled Access Elevator Gardens Golf Court Gym Hotel Indoor Swimming Pool Jacuzzi Paddle Court Parking Social Club Swimming Pool Tennis Court Property details

| Built size        | 84 m2  |
|-------------------|--------|
| Plot size         | 0 m2   |
| Bedrooms          | 2      |
| Bathrooms         | 2      |
| City              | Altea  |
| Build             | -      |
| Orientation       | South  |
| View              | Sea    |
| Distance Airport  | 64 km  |
| Distance Sea      | 3500 m |
| Distance Shops    | 5 km   |
| Dist. City Centre | 5 km   |