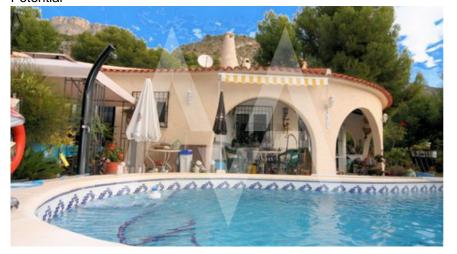

RV1287ALT Spanish Style Villa With Wonderful Sea Views And A Lot Of Potential

Altea € 425.000 -31% € 295.000

**Property details** 

## **Community features**

100 m2 Built size 1100 m2 Plot size Bedrooms Bathrooms 2 City **Altea** Build 1980 Orientation South View Mountain Distance Airport 65 km 3000 m Distance Sea 2 km Distance Shops Dist. City Centre 2 km