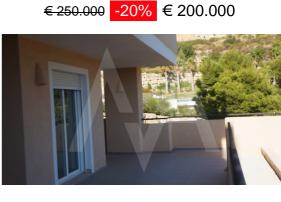

## RA1534ALT Apartment In Lirios Ii

| Property details  |               |
|-------------------|---------------|
| Built size        | 98 m2         |
| Plot size         | 0 m2          |
| Bedrooms          | 3             |
| Bathrooms         | 2             |
| City              | Altea         |
| Build             | -             |
| Orientation       | South         |
| View              | Sea, Mountain |
| Distance Airport  | 65 km         |
| Distance Sea      | 2000 m        |
| Distance Shops    | 2 km          |
| Dist. City Centre | 2 km          |