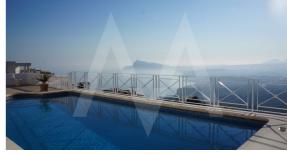

Gardens

Golf Court

Gym

Hotel

Indoor Swimming Pool

Jacuzzi

Paddle Court

Parking

Social Club

**Sport Center** 

Swimming Pool

**Tennis Court** 

## **Property details**

Built size 258 m2
Plot size 856 m2
Bedrooms 4
Bathrooms 5

City Altea
Build 2000
Orientation South

View Sea, Panoramic

Distance Airport
Distance Sea
Distance Shops
Dist. City Centre