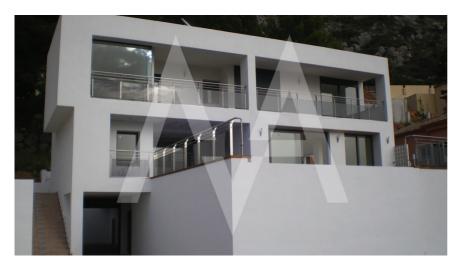

## NV1137ALT Luxury Villa With Infinity Pool

## **Property details**

Built size 457 m2
Plot size 956 m2
Bedrooms 4
Bathrooms 4

City Altea
Build 2009
Orientation East
View Panoramic

Distance Airport Distance Sea Distance Shops Dist. City Centre Par

-