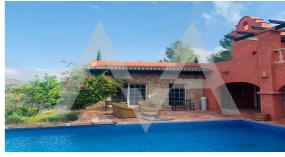

## RF2443LLI01 Farm With Vineyards In Lliber

Lliber € 695.000

## **Property details**

Built size 316 m2
Plot size 7030 m2
Bedrooms 3
Bathrooms 3

City Lliber
Build Orientation -

View **Mountain**, **Panoramic** 

Distance Airport
Distance Sea
Distance Shops
Dist. City Centre