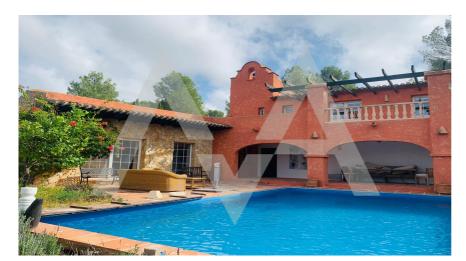

## RF2443LLI01 Farm With Vineyards In Lliber

Lliber € 695.000

## **Property details**

Built size 316 m2
Plot size 7030 m2
Bedrooms 3
Bathrooms 3

City Lliber
Build Orientation -

View **Mountain**, **Panoramic** 

Distance Airport
Distance Sea
Distance Shops
Dist. City Centre