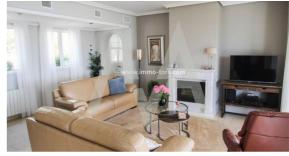

## **Property features**

Built-in Wardrobes Double Glass Windows Fireplace Private Parking Storage Room

## **Property details**

Built size 312 m2
Plot size 1061 m2
Bedrooms 4
Bathrooms 3

City Altea
Build Orientation South

View Sea, Panoramic

Distance Airport
Distance Sea
Toolog m
Distance Shops
Dist. City Centre
Toolog m
Too