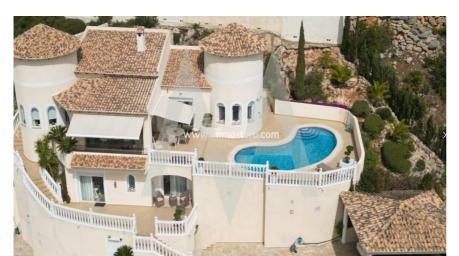

## RV2413ALT02 Vila In Altea Hills

Altea € 895.000

## **Property details**

Built size 312 m2
Plot size 1061 m2
Bedrooms 4
Bathrooms 3

City Altea
Build Orientation South

View Sea, Panoramic

Distance Airport
Distance Sea
Toolog m
Distance Shops
Dist. City Centre
Toolog m
Too