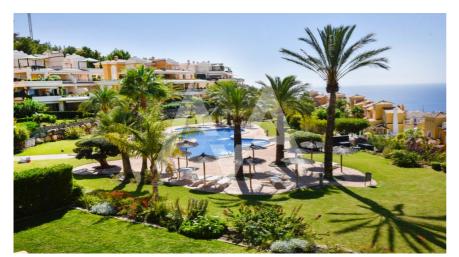

## RA2268ALT01 Nice Apartment In Altea Hills With Sea Views

### **Property details**

Built size 226 m2 0 m2 Plot size Bedrooms **Bathrooms** 

City Altea Hills Build 2004 S-W Orientation

View Sea, Mountain

Distance Airport 50 km Distance Sea 1500 m Distance Shops 1 km Dist. City Centre 2 km