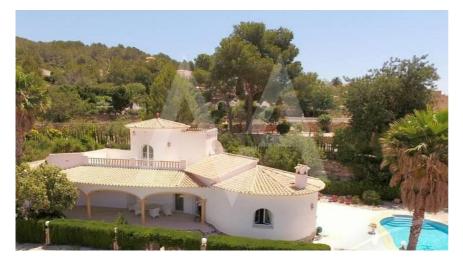

## RV2178CAL02 Amazing Panoramic Views Villa In Calpe

## **Property details**

Built size 252 m2
Plot size 1278 m2
Bedrooms 3
Bathrooms 3
City Calpe

Build 2004
Orientation View Mountain,
Panoramic

Distance Airport
Distance Sea
Distance Shops
Dist. City Centre